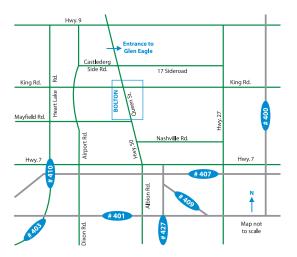

#### **Glen Eagle Golf Club – Information:**

For directions to Glen Eagle, visit www.gleneagle.ca.

For club rentals, contact the Pro Shop at Glen Eagle at (905) 880-0131.

Proper golf attire must be worn at all times. Golfers are expected to wear shirts with collars, casual slacks or golf slacks, or shorts no more than 4" above the knee. Soft spikes are mandatory.